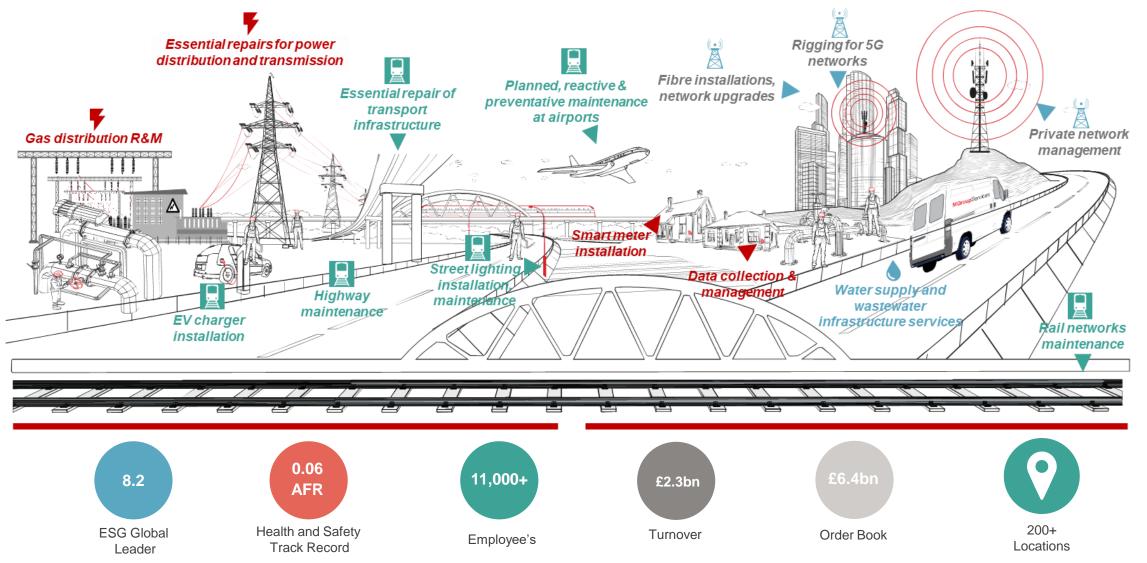

## M GROUP SERVICES DELIVERING SOLUTIONS FOR THE FUTURE OF UK INFRASTRUCTURE

#### **OUR BUSINESS**

WATER

ENERGY

**%** 

| CLIENTS         | YRS' SERVICE | CLIENTS      | YRS' SERVICE | CLIENTS        | YRS' SERVICE | CLIENTS Y             | RS' SERVICE |
|-----------------|--------------|--------------|--------------|----------------|--------------|-----------------------|-------------|
| Thames Water    | 25           | Virgin Media | 31           | National Grid  | 33           | Gatwick Airport       | 40          |
| Anglian Water   | 25           | Nokia        | 23           | Cadent Gas     | 29           | Hampshire County Coun | cil 34      |
| Yorkshire Water | 25           | BT Openreach | 21           | British Gas    | 25           | Network Rail          | 29          |
| Southern Water  | 20           | SSE          | 16           | UK Power Netwo | rks 25       | National Highways     | 24          |
|                 |              |              |              |                |              | Heathrow Airport      | 19          |

#### SUPPORTING THE INFRASTRUCTURE OF EVERYDAY LIFE, WITHOUT COSTING THE EARTH