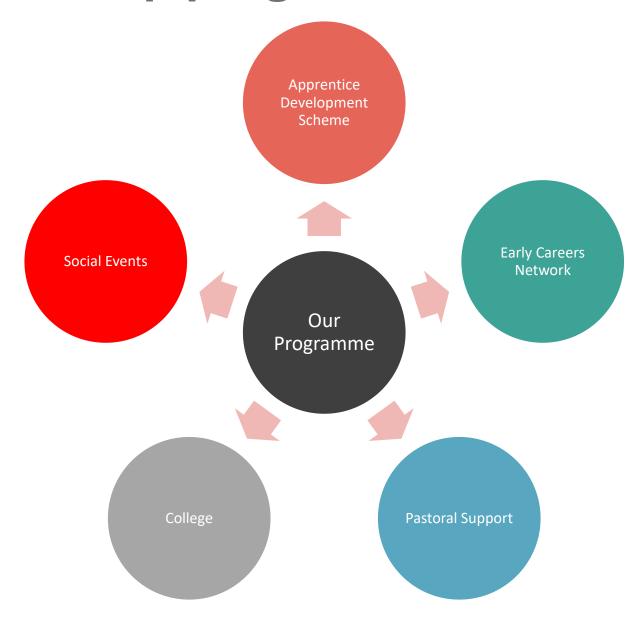

### Our Apprenticeship programme

#### What do we offer?

- Structured placement timetable
- Assigned line manager / mentor to support your journey
- Relevant mandatory training for our industry
- College Engagement
- Placement reviews at regular intervals
- Gain new skills both personally and relating to your qualification
- Expanding your network
- Learning about an industry, you probably never considered
- Pay Age related National Minimum Wage
- End of placement review