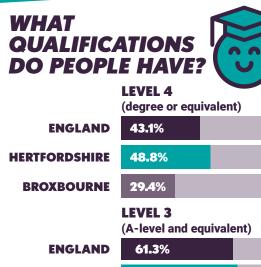

# LIVING AND WORKING IN BROXBOURN

HERTFORDSHIRE

BROXBOURNE

| HERTFORDSHIRE | €36,045        | £33,902 |
|---------------|----------------|---------|
| BROXBOURNE    | £34,615        | £34,907 |
| ENGLAND       | <b>£31,490</b> | £31,490 |