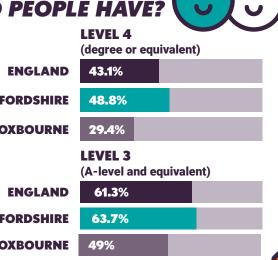

# LIVING AND WORKING IN BROXBOURN

HERTFORDSHIRE

BROXBOURNE

| HERTFORDSHIRE | €36,045        | £33,902 |
|---------------|----------------|---------|
| BROXBOURNE    | £34,615        | £34,907 |
| ENGLAND       | <b>£31,490</b> | £31,490 |