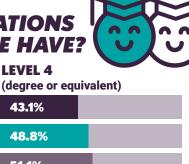

# 43.1%

ENGLAND

HERTFORDSHIRE

HERTSMERE 51.1%

(A-level and equivalent)

63.7%

67%

ENGLAND